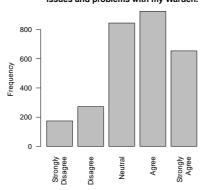

## 15 Item: House Warden

I feel comfortable discussing personal issues and problems with my Warden.

| Freq              | Count | Prent |
|-------------------|-------|-------|
| Strongly Disagree | 174   | 6.1   |
| Disagree          | 272   | 9.5   |
| Neutral           | 845   | 29.4  |
| Agree             | 925   | 32.2  |
| Strongly Agree    | 654   | 22.8  |
| Total             | 2870  | 100.0 |

I feel comfortable discussing personal issues and problems with my Warden.

My House Warden is available if I need her/him.

| Freq              | Count | Prent |
|-------------------|-------|-------|
| Strongly Disagree | 34    | 1.2   |
| Disagree          | 100   | 3.5   |
| Neutral           | 606   | 21.0  |
| Agree             | 1242  | 43.1  |
| Strongly Agree    | 902   | 31.3  |
| Total             | 2884  | 100.1 |