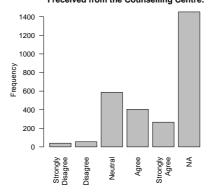

I am satisfied with the level of service

I am satisfied with the level of service I received from the Counselling Centre.

| $\operatorname{Freq}$ | $\operatorname{Count}$ | $\operatorname{Prcnt}$ |
|-----------------------|------------------------|------------------------|
| Strongly Disagree     | 40                     | 1.4                    |
| Disagree              | 55                     | 2.0                    |
| Neutral               | 588                    | 21.0                   |
| Agree                 | 405                    | 14.4                   |
| Strongly Agree        | 266                    | 9.5                    |
| NA                    | 1452                   | 51.7                   |
| Total                 | 2806                   | 100.0                  |

I am satisfied with the level of service I received from the Counselling Centre.

I am satisfied with the level of service I have received from the Career Centre.

| Freq              | Count | Prent |
|-------------------|-------|-------|
| Strongly Disagree | 41    | 1.5   |
| Disagree          | 100   | 3.6   |
| Neutral           | 534   | 19.1  |
| Agree             | 492   | 17.6  |
| Strongly Agree    | 236   | 8.4   |
| NA                | 1394  | 49.8  |
| Total             | 2797  | 100.0 |