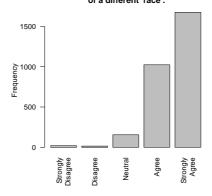

I am comfortable living with people of a different culture / nationality.

I am comfortable living with people of a different 'race'.

| Freq              | Count | Prent |
|-------------------|-------|-------|
| Strongly Disagree | 19    | 0.7   |
| Disagree          | 15    | 0.5   |
| Neutral           | 155   | 5.4   |
| Agree             | 1024  | 35.4  |
| Strongly Agree    | 1676  | 58.0  |
| Total             | 2889  | 100.0 |

I am comfortable living with people of a different 'race'.

This year in my residence I have witnessed an unpleasant incident involving racism.

| Freq              | Count | Prent |
|-------------------|-------|-------|
| Strongly Disagree | 1681  | 62.0  |
| Disagree          | 705   | 26.0  |
| Neutral           | 211   | 7.8   |
| Agree             | 67    | 2.5   |
| Strongly Agree    | 46    | 1.7   |
| Total             | 2710  | 100.0 |