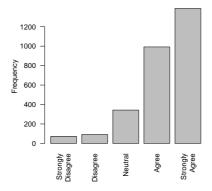

## 2 Item: Academic Matters

I would like to have communal computers in our common room.

| Freq              | Count | Prent |
|-------------------|-------|-------|
| Strongly Disagree | 84    | 3.0   |
| Disagree          | 139   | 4.9   |
| Neutral           | 650   | 22.9  |
| Agree             | 641   | 22.5  |
| Strongly Agree    | 959   | 33.7  |
| NA                | 371   | 13.0  |
| Total             | 2844  | 100.0 |