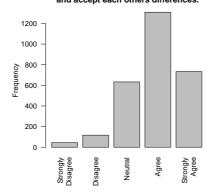

My residence offers the chance to get involved in community engagement.

In my residence we respect individuality and accept each others differences.

| Freq              | Count | Prent |
|-------------------|-------|-------|
| Strongly Disagree | 44    | 1.6   |
| Disagree          | 117   | 4.1   |
| Neutral           | 633   | 22.3  |
| Agree             | 1309  | 46.1  |
| Strongly Agree    | 734   | 25.9  |
| Total             | 2837  | 100.0 |