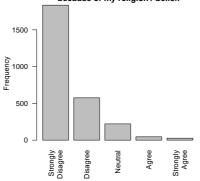

# 13 Item: Religious Intolerance

In my residence this year I have been subjected to hate speech and / or discrimination because of my religion / belief.

| Freq              | $\operatorname{Count}$ | Prent |
|-------------------|------------------------|-------|
| Strongly Disagree | 1836                   | 67.9  |
| Disagree          | 575                    | 21.3  |
| Neutral           | 221                    | 8.2   |
| Agree             | 45                     | 1.7   |
| Strongly Agree    | 27                     | 1.0   |
| Total             | 2704                   | 100.1 |