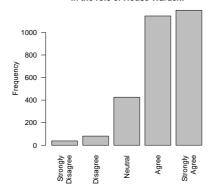

Attending house meetings enables me to participate in the decision-making in the res.

I know who the members of my House Committee are.

| Freq                   | $\operatorname{Count}$ | Prent |
|------------------------|------------------------|-------|
| Strongly Disagree      | 32                     | 1.1   |
| Disagree               | 96                     | 3.3   |
| Neutral                | 289                    | 10.0  |
| Agree                  | 1132                   | 39.3  |
| Strongly Agree         | 1330                   | 46.2  |
| $\operatorname{Total}$ | 2879                   | 99.9  |