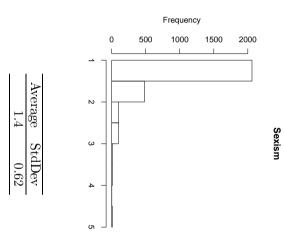

## 10 Item: Sexism

In my residence this year I have been subjected to hate speech and / or discrimination because of my gender / sex

| Freq              | $\operatorname{Count}$ | Prent |
|-------------------|------------------------|-------|
| Strongly Disagree | 2007                   | 73.6  |
| Disagree          | 535                    | 19.6  |
| Neutral           | 149                    | 5.5   |
| Agree             | 15                     | 0.5   |
| Strongly Agree    | 22                     | 0.8   |
| Total             | 2728                   | 100.0 |

In my residence this year I have been subjected to hate speech and / or discrimination

This year in my residence I have witnessed an unpleasant incident involving sexism.

| Freq              | Count | Prent |
|-------------------|-------|-------|
| Strongly Disagree | 1787  | 66.0  |
| Disagree          | 724   | 26.7  |
| Neutral           | 142   | 5.2   |
| Agree             | 29    | 1.1   |
| Strongly Agree    | 26    | 1.0   |
| Total             | 2708  | 100.0 |

This year in my residence I have witnessed an unpleasant incident involving sexism.