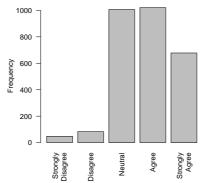

## 2 Item: Academic Matters

I would like to have communal computers in our common room.

| Freq              | Count | Prent |
|-------------------|-------|-------|
| Strongly Disagree | 84    | 3.0   |
| Disagree          | 139   | 4.9   |
| Neutral           | 650   | 22.9  |
| Agree             | 641   | 22.5  |
| Strongly Agree    | 959   | 33.7  |
| NA                | 371   | 13.0  |
| Total             | 2844  | 100.0 |