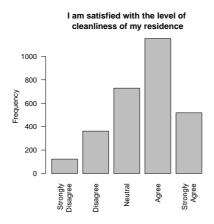

My residence is clean and hygienic

I am satisfied with the level of cleanliness of my residence

| Freq              | $\operatorname{Count}$ | Prent |
|-------------------|------------------------|-------|
| Strongly Disagree | 123                    | 4.3   |
| Disagree          | 362                    | 12.5  |
| Neutral           | 729                    | 25.3  |
| Agree             | 1153                   | 40.0  |
| Strongly Agree    | 518                    | 18.0  |
| Total             | 2885                   | 100.1 |