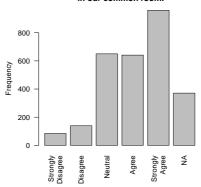

## 2 Item: Academic Matters

I would like to have communal computers in our common room.

| Freq              | Count | Prent |
|-------------------|-------|-------|
| Strongly Disagree | 84    | 3.0   |
| Disagree          | 139   | 4.9   |
| Neutral           | 650   | 22.9  |
| Agree             | 641   | 22.5  |
| Strongly Agree    | 959   | 33.7  |
| NA                | 371   | 13.0  |
| Total             | 2844  | 100.0 |