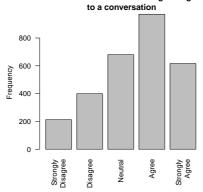

#### My House Warden is available if I need her/him.

I have contact with my House Warden at least once a week from a casual greeting to a conversation

| Freq              | Count | Prent |
|-------------------|-------|-------|
| Strongly Disagree | 212   | 7.4   |
| Disagree          | 399   | 13.9  |
| Neutral           | 680   | 23.6  |
| Agree             | 971   | 33.7  |
| Strongly Agree    | 616   | 21.4  |
| Total             | 2878  | 100.0 |

I have contact with my House Warden at least once a week from a casual greeting

If I have an academic problem, my House Warden is usually able to help me or direct me to someone who can.

| Freq              | Count | Prent |
|-------------------|-------|-------|
| Strongly Disagree | 69    | 2.4   |
| Disagree          | 123   | 4.4   |
| Neutral           | 996   | 35.3  |
| Agree             | 1062  | 37.6  |
| Strongly Agree    | 575   | 20.4  |
| Total             | 2825  | 100.1 |