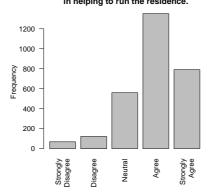

My House Committee makes a positive contribution to the residence.

My Sub-Wardens do a good job in helping to run the residence.

| Freq              | Count | Prent |
|-------------------|-------|-------|
| Strongly Disagree | 68    | 2.4   |
| Disagree          | 122   | 4.2   |
| Neutral           | 560   | 19.4  |
| Agree             | 1352  | 46.7  |
| Strongly Agree    | 791   | 27.3  |
| Total             | 2893  | 100.0 |

My Sub-Wardens do a good job in helping to run the residence.

Attending house meetings enables me to participate in the decision-making in the res.

| Freq              | Count | Prent |
|-------------------|-------|-------|
| Strongly Disagree | 125   | 4.3   |
| Disagree          | 210   | 7.3   |
| Neutral           | 865   | 30.0  |
| Agree             | 1126  | 39.0  |
| Strongly Agree    | 560   | 19.4  |
| Total             | 2886  | 100.0 |