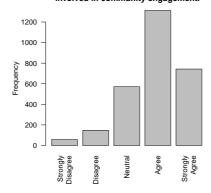

I enjoy the spirit and sense of community in my residence.

My residence offers the chance to get involved in community engagement.

| Freq              | Count | Prent |
|-------------------|-------|-------|
| Strongly Disagree | 57    | 2.0   |
| Disagree          | 146   | 5.2   |
| Neutral           | 571   | 20.2  |
| Agree             | 1312  | 46.4  |
| Strongly Agree    | 743   | 26.3  |
| Total             | 2829  | 100.1 |