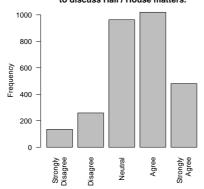

I believe my Hall Warden is fair and unbiased.

I can easily approach my Hall Warden to discuss Hall / House matters.

| Freq              | Count | Prent |
|-------------------|-------|-------|
| Strongly Disagree | 135   | 4.7   |
| Disagree          | 259   | 9.1   |
| Neutral           | 963   | 33.7  |
| Agree             | 1020  | 35.7  |
| Strongly Agree    | 481   | 16.8  |
| Total             | 2858  | 100.0 |