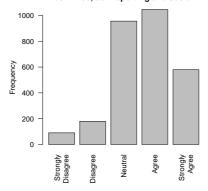

If I have an academic problem, my House Warden is usually able to help me or direct me to someone who can.

I believe my House Warden does a good job in the role of House Warden.

| Freq              | $\operatorname{Count}$ | Prent |
|-------------------|------------------------|-------|
| Strongly Disagree | 38                     | 1.3   |
| Disagree          | 81                     | 2.8   |
| Neutral           | 426                    | 14.8  |
| Agree             | 1146                   | 39.7  |
| Strongly Agree    | 1197                   | 41.4  |
| Total             | 2888                   | 100.0 |