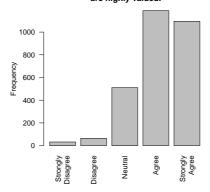

My residence is quiet enough for me to sleep or study when I want to.

Living in res has taught me a lot about diversity of culture, belief and life-style.

| Freq              | Count | Prent |
|-------------------|-------|-------|
| Strongly Disagree | 42    | 1.5   |
| Disagree          | 100   | 3.5   |
| Neutral           | 554   | 19.2  |
| Agree             | 1130  | 39.1  |
| Strongly Agree    | 1065  | 36.8  |
| Total             | 2891  | 100.1 |