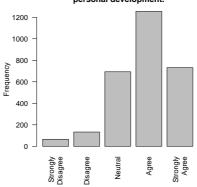

## 3 Item: Residence Life

Living in residence has enriched my personal development.

| Freq              | Count | Prent |
|-------------------|-------|-------|
| Strongly Disagree | 66    | 2.3   |
| Disagree          | 133   | 4.6   |
| Neutral           | 693   | 24.1  |
| Agree             | 1255  | 43.6  |
| Strongly Agree    | 732   | 25.4  |
| Total             | 2879  | 100.0 |