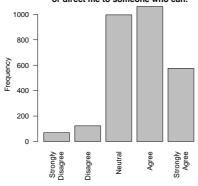

I have contact with my House Warden at least once a week from a casual greeting

If I have an academic problem, my House Warden is usually able to help me or direct me to someone who can.

| Freq              | Count | Prent |
|-------------------|-------|-------|
| Strongly Disagree | 69    | 2.4   |
| Disagree          | 123   | 4.4   |
| Neutral           | 996   | 35.3  |
| Agree             | 1062  | 37.6  |
| Strongly Agree    | 575   | 20.4  |
| Total             | 2825  | 100.1 |

If I have an academic problem, my House Warden is usually able to help me or direct me to someone who can.

I believe my House Warden does a good job in the role of House Warden.

| Freq              | $\operatorname{Count}$ | Prent |
|-------------------|------------------------|-------|
| Strongly Disagree | 38                     | 1.3   |
| Disagree          | 81                     | 2.8   |
| Neutral           | 426                    | 14.8  |
| Agree             | 1146                   | 39.7  |
| Strongly Agree    | 1197                   | 41.4  |
| Total             | 2888                   | 100.0 |