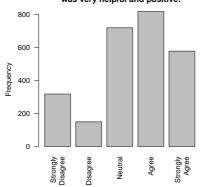

In my residence we respect individuality and accept each others differences.

My orientation experience in residence was very helpful and positive.

| Freq              | Count | Prent |
|-------------------|-------|-------|
| Strongly Disagree | 318   | 12.3  |
| Disagree          | 149   | 5.8   |
| Neutral           | 719   | 27.8  |
| Agree             | 818   | 31.7  |
| Strongly Agree    | 578   | 22.4  |
| Total             | 2582  | 100.0 |