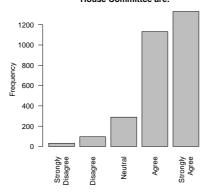

Attending house meetings enables me to participate in the decision-making in the res.

I know who the members of my House Committee are.

| Freq                   | $\operatorname{Count}$ | Prent |
|------------------------|------------------------|-------|
| Strongly Disagree      | 32                     | 1.1   |
| Disagree               | 96                     | 3.3   |
| Neutral                | 289                    | 10.0  |
| Agree                  | 1132                   | 39.3  |
| Strongly Agree         | 1330                   | 46.2  |
| $\operatorname{Total}$ | 2879                   | 99.9  |