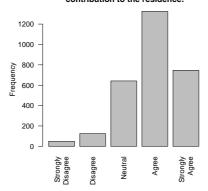

## 4 Item: Residence Governance

My House Committee makes a positive contribution to the residence.

| Freq              | Count | Prent |
|-------------------|-------|-------|
| Strongly Disagree | 49    | 1.7   |
| Disagree          | 125   | 4.3   |
| Neutral           | 642   | 22.2  |
| Agree             | 1325  | 45.9  |
| Strongly Agree    | 746   | 25.8  |
| Total             | 2887  | 99.9  |