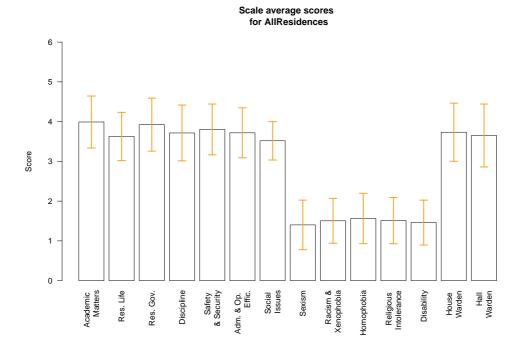

# 17 Summary: All Items

Average scale scores

| item.scores                | Average | $\operatorname{StdDev}$ |
|----------------------------|---------|-------------------------|
| academic                   | 4.0     | 0.65                    |
| ${ m living.in.res}$       | 3.6     | 0.61                    |
| ${ m res.governance}$      | 3.9     | 0.67                    |
| discipline                 | 3.7     | 0.70                    |
| ${ m safety.and.security}$ | 3.8     | 0.64                    |
| res.ops                    | 3.7     | 0.63                    |
| social.issues              | 3.5     | 0.48                    |
| sexism                     | 1.4     | 0.62                    |
| racism                     | 1.5     | 0.56                    |
| homophobia                 | 1.6     | 0.63                    |
| religious.intolerance      | 1.5     | 0.58                    |
| disability                 | 1.5     | 0.56                    |
| house.warden               | 3.7     | 0.73                    |
| hall.warden                | 3.7     | 0.79                    |