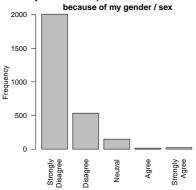

## 10 Item: Sexism

In my residence this year I have been subjected to hate speech and / or discrimination because of my gender / sex

| Freq              | $\operatorname{Count}$ | Prent |
|-------------------|------------------------|-------|
| Strongly Disagree | 2007                   | 73.6  |
| Disagree          | 535                    | 19.6  |
| Neutral           | 149                    | 5.5   |
| Agree             | 15                     | 0.5   |
| Strongly Agree    | 22                     | 0.8   |
| Total             | 2728                   | 100.0 |

In my residence this year I have been subjected to hate speech and / or discrimination

This year in my residence I have witnessed an unpleasant incident involving sexism.

| Freq              | Count | Prent |
|-------------------|-------|-------|
| Strongly Disagree | 1787  | 66.0  |
| Disagree          | 724   | 26.7  |
| Neutral           | 142   | 5.2   |
| Agree             | 29    | 1.1   |
| Strongly Agree    | 26    | 1.0   |
| Total             | 2708  | 100.0 |