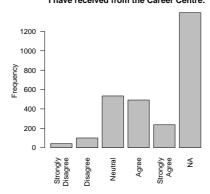

I am satisfied with the level of service I received from the Counselling Centre.

I am satisfied with the level of service I have received from the Career Centre.

| Freq              | Count | Prent |
|-------------------|-------|-------|
| Strongly Disagree | 41    | 1.5   |
| Disagree          | 100   | 3.6   |
| Neutral           | 534   | 19.1  |
| Agree             | 492   | 17.6  |
| Strongly Agree    | 236   | 8.4   |
| NA                | 1394  | 49.8  |
| Total             | 2797  | 100.0 |

I am satisfied with the level of service I have received from the Career Centre.

The testing procedure for HIV/AIDS at Rhodes is satisfactory.

| Freq              | Count | Prent |
|-------------------|-------|-------|
| Strongly Disagree | 32    | 1.1   |
| Disagree          | 51    | 1.8   |
| Neutral           | 487   | 17.4  |
| Agree             | 871   | 31.2  |
| Strongly Agree    | 536   | 19.2  |
| NA                | 817   | 29.2  |
| Total             | 2794  | 99.9  |