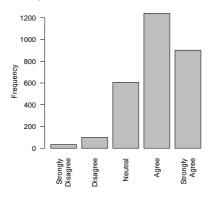

If I have an academic problem, my House Warden is usually able to help me or direct me to someone who can.

I believe my House Warden does a good job in the role of House Warden.

| Freq              | $\operatorname{Count}$ | Prent |
|-------------------|------------------------|-------|
| Strongly Disagree | 38                     | 1.3   |
| Disagree          | 81                     | 2.8   |
| Neutral           | 426                    | 14.8  |
| Agree             | 1146                   | 39.7  |
| Strongly Agree    | 1197                   | 41.4  |
| Total             | 2888                   | 100.0 |

I believe my House Warden does a good job in the role of House Warden.

My House Warden participates in Hall and House activities, both sporting and social.

| Freq              | $\operatorname{Count}$ | Prent |
|-------------------|------------------------|-------|
| Strongly Disagree | 90                     | 3.2   |
| Disagree          | 180                    | 6.3   |
| Neutral           | 956                    | 33.5  |
| Agree             | 1046                   | 36.7  |
| Strongly Agree    | 580                    | 20.3  |
| Total             | 2852                   | 100.0 |