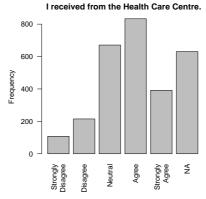

# 6 Item: Support on Campus

I am satisfied with the level of service I received from the Health Care Centre.

| $\operatorname{Freq}$ | $\operatorname{Count}$ | $\operatorname{Prcnt}$ |
|-----------------------|------------------------|------------------------|
| Strongly Disagree     | 108                    | 3.8                    |
| Disagree              | 215                    | 7.5                    |
| Neutral               | 671                    | 23.5                   |
| Agree                 | 833                    | 29.2                   |
| Strongly Agree        | 392                    | 13.8                   |
| NA                    | 631                    | 22.1                   |
| Total                 | 2850                   | 99.9                   |

I am satisfied with the level of service

I am satisfied with the level of service I received from the Counselling Centre.

| $\operatorname{Freq}$ | $\operatorname{Count}$ | $\operatorname{Prcnt}$ |
|-----------------------|------------------------|------------------------|
| Strongly Disagree     | 40                     | 1.4                    |
| Disagree              | 55                     | 2.0                    |
| Neutral               | 588                    | 21.0                   |
| Agree                 | 405                    | 14.4                   |
| Strongly Agree        | 266                    | 9.5                    |
| NA                    | 1452                   | 51.7                   |
| Total                 | 2806                   | 100.0                  |