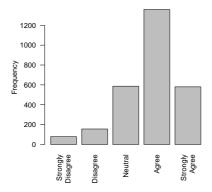

## 2 Item: Academic Matters

I would like to have communal computers in our common room.

| Freq              | Count | Prent |
|-------------------|-------|-------|
| Strongly Disagree | 84    | 3.0   |
| Disagree          | 139   | 4.9   |
| Neutral           | 650   | 22.9  |
| Agree             | 641   | 22.5  |
| Strongly Agree    | 959   | 33.7  |
| NA                | 371   | 13.0  |
| Total             | 2844  | 100.0 |

I would like to have communal computers in our common room.

In my residence, academic achievements are highly valued.

| Freq              | Count | Prent |
|-------------------|-------|-------|
| Strongly Disagree | 32    | 1.1   |
| Disagree          | 64    | 2.2   |
| Neutral           | 511   | 17.7  |
| Agree             | 1189  | 41.1  |
| Strongly Agree    | 1095  | 37.9  |
| Total             | 2891  | 100.0 |