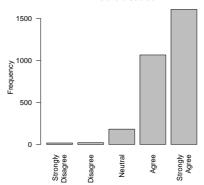

In my residence this year I have been subjected to hate speech and / or discrimination because of my disability.

I am comfortable living with people who are disabled.

| Freq              | Count | Prent |
|-------------------|-------|-------|
| Strongly Disagree | 17    | 0.6   |
| Disagree          | 20    | 0.7   |
| Neutral           | 182   | 6.3   |
| Agree             | 1065  | 36.8  |
| Strongly Agree    | 1607  | 55.6  |
| Total             | 2891  | 100.0 |