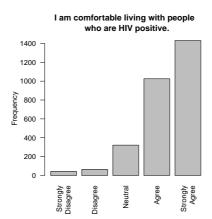

There is an alcohol problem in my res.

I am comfortable living with people who are HIV positive.

| Freq              | $\operatorname{Count}$ | Prent |
|-------------------|------------------------|-------|
| Strongly Disagree | 43                     | 1.5   |
| Disagree          | 64                     | 2.2   |
| Neutral           | 322                    | 11.2  |
| Agree             | 1025                   | 35.5  |
| Strongly Agree    | 1431                   | 49.6  |
| Total             | 2885                   | 100.0 |