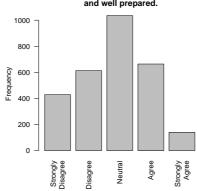

Living in residence has enriched my personal development.

The food in my dining hall is tasty and well prepared.

| Freq              | Count | Prent |
|-------------------|-------|-------|
| Strongly Disagree | 429   | 14.9  |
| Disagree          | 613   | 21.3  |
| Neutral           | 1035  | 35.9  |
| Agree             | 664   | 23.0  |
| Strongly Agree    | 140   | 4.9   |
| Total             | 2881  | 100.0 |