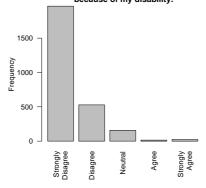

# 14 Item: Disability

In my residence this year I have been subjected to hate speech and / or discrimination because of my disability.

| Freq              | $\operatorname{Count}$ | Prent |
|-------------------|------------------------|-------|
| Strongly Disagree | 1966                   | 73.1  |
| Disagree          | 528                    | 19.6  |
| Neutral           | 158                    | 5.9   |
| Agree             | 15                     | 0.6   |
| Strongly Agree    | 23                     | 0.9   |
| Total             | 2690                   | 100.1 |

In my residence this year I have been subjected to hate speech and / or discrimination because of my disability.

I am comfortable living with people who are disabled.

| Freq              | Count | Prent |
|-------------------|-------|-------|
| Strongly Disagree | 17    | 0.6   |
| Disagree          | 20    | 0.7   |
| Neutral           | 182   | 6.3   |
| Agree             | 1065  | 36.8  |
| Strongly Agree    | 1607  | 55.6  |
| Total             | 2891  | 100.0 |