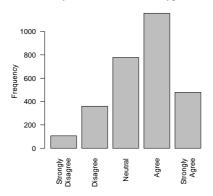

## 3 Item: Residence Life

Living in residence has enriched my personal development.

| Freq              | Count | Prent |
|-------------------|-------|-------|
| Strongly Disagree | 66    | 2.3   |
| Disagree          | 133   | 4.6   |
| Neutral           | 693   | 24.1  |
| Agree             | 1255  | 43.6  |
| Strongly Agree    | 732   | 25.4  |
| Total             | 2879  | 100.0 |