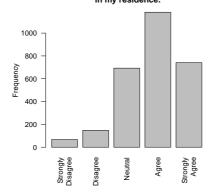

I enjoy the spirit and sense of community in my residence.

My residence offers the chance to get involved in community engagement.

| Freq              | Count | Prent |
|-------------------|-------|-------|
| Strongly Disagree | 57    | 2.0   |
| Disagree          | 146   | 5.2   |
| Neutral           | 571   | 20.2  |
| Agree             | 1312  | 46.4  |
| Strongly Agree    | 743   | 26.3  |
| Total             | 2829  | 100.1 |