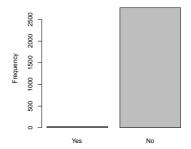

#### Your sexual orientation:

Are you disabled? (physically challenged)

| Freq  | Count | Prent |
|-------|-------|-------|
| Yes   | 28    | 1     |
| No    | 2770  | 99    |
| Total | 2798  | 100   |