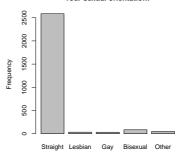

Your sexual orientation:

| Freq                      | $\operatorname{Count}$ | Prent |
|---------------------------|------------------------|-------|
| Straight                  | 2585                   | 92.8  |
| $_{ m Lesbian}$           | 34                     | 1.2   |
| Gay                       | 33                     | 1.2   |
| $\operatorname{Bisexual}$ | 85                     | 3.1   |
| Other                     | 49                     | 1.8   |
| $\operatorname{Total}$    | 2786                   | 100.1 |