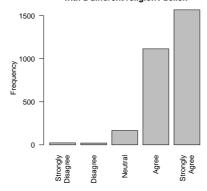

In my residence this year I have been subjected to hate speech and / or discrimination because of my religion / belief.

I am comfortable living with people with a different religion / belief.

| Freq              | Count | Prent |
|-------------------|-------|-------|
| Strongly Disagree | 23    | 0.8   |
| Disagree          | 21    | 0.7   |
| Neutral           | 167   | 5.8   |
| Agree             | 1115  | 38.5  |
| Strongly Agree    | 1568  | 54.2  |
| Total             | 2894  | 100.0 |