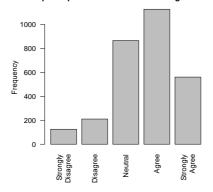

My Sub-Wardens do a good job in helping to run the residence.

Attending house meetings enables me to participate in the decision-making in the res.

| Freq              | Count | Prent |
|-------------------|-------|-------|
| Strongly Disagree | 125   | 4.3   |
| Disagree          | 210   | 7.3   |
| Neutral           | 865   | 30.0  |
| Agree             | 1126  | 39.0  |
| Strongly Agree    | 560   | 19.4  |
| Total             | 2886  | 100.0 |

Attending house meetings enables me to participate in the decision-making in the res.

I know who the members of my House Committee are.

| Freq                   | $\operatorname{Count}$ | Prent |
|------------------------|------------------------|-------|
| Strongly Disagree      | 32                     | 1.1   |
| Disagree               | 96                     | 3.3   |
| Neutral                | 289                    | 10.0  |
| Agree                  | 1132                   | 39.3  |
| Strongly Agree         | 1330                   | 46.2  |
| $\operatorname{Total}$ | 2879                   | 99.9  |