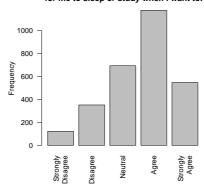

My Sub-Wardens do a good job in helping to run the residence.

Attending house meetings enables me to participate in the decision-making in the res.

| Freq              | Count | Prent |
|-------------------|-------|-------|
| Strongly Disagree | 125   | 4.3   |
| Disagree          | 210   | 7.3   |
| Neutral           | 865   | 30.0  |
| Agree             | 1126  | 39.0  |
| Strongly Agree    | 560   | 19.4  |
| Total             | 2886  | 100.0 |

Attending house meetings enables me to participate in the decision-making in the res.

I know who the members of my House Committee are.

| Freq                   | $\operatorname{Count}$ | Prent |
|------------------------|------------------------|-------|
| Strongly Disagree      | 32                     | 1.1   |
| Disagree               | 96                     | 3.3   |
| Neutral                | 289                    | 10.0  |
| Agree                  | 1132                   | 39.3  |
| Strongly Agree         | 1330                   | 46.2  |
| $\operatorname{Total}$ | 2879                   | 99.9  |