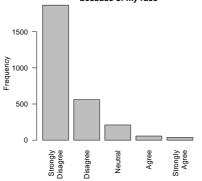

## 10 Item: Sexism

In my residence this year I have been subjected to hate speech and / or discrimination because of my gender / sex

| Freq              | $\operatorname{Count}$ | Prent |
|-------------------|------------------------|-------|
| Strongly Disagree | 2007                   | 73.6  |
| Disagree          | 535                    | 19.6  |
| Neutral           | 149                    | 5.5   |
| Agree             | 15                     | 0.5   |
| Strongly Agree    | 22                     | 0.8   |
| Total             | 2728                   | 100.0 |

In my residence this year I have been subjected to hate speech and / or discrimination

This year in my residence I have witnessed an unpleasant incident involving sexism.

| Freq              | Count | Prent |
|-------------------|-------|-------|
| Strongly Disagree | 1787  | 66.0  |
| Disagree          | 724   | 26.7  |
| Neutral           | 142   | 5.2   |
| Agree             | 29    | 1.1   |
| Strongly Agree    | 26    | 1.0   |
| Total             | 2708  | 100.0 |