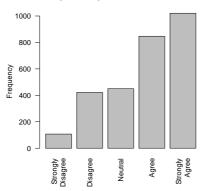

## 2 Item: Academic Matters

I would like to have communal computers in our common room.

| Freq              | Count | Prent |
|-------------------|-------|-------|
| Strongly Disagree | 84    | 3.0   |
| Disagree          | 139   | 4.9   |
| Neutral           | 650   | 22.9  |
| Agree             | 641   | 22.5  |
| Strongly Agree    | 959   | 33.7  |
| NA                | 371   | 13.0  |
| Total             | 2844  | 100.0 |