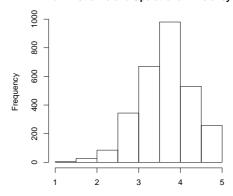

# 17 Summary: All Items

Average scale scores

| item.scores                | Average | $\operatorname{StdDev}$ |
|----------------------------|---------|-------------------------|
| academic                   | 4.0     | 0.65                    |
| ${ m living.in.res}$       | 3.6     | 0.61                    |
| ${ m res.governance}$      | 3.9     | 0.67                    |
| discipline                 | 3.7     | 0.70                    |
| ${ m safety.and.security}$ | 3.8     | 0.64                    |
| res.ops                    | 3.7     | 0.63                    |
| social.issues              | 3.5     | 0.48                    |
| sexism                     | 1.4     | 0.62                    |
| racism                     | 1.5     | 0.56                    |
| homophobia                 | 1.6     | 0.63                    |
| religious.intolerance      | 1.5     | 0.58                    |
| disability                 | 1.5     | 0.56                    |
| house.warden               | 3.7     | 0.73                    |
| hall.warden                | 3.7     | 0.79                    |