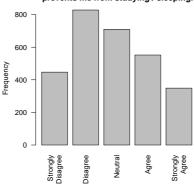

# 11 Item: Racism and Xenophobia

In my residence this year I have been subjected to hate speech and / or discrimination because of my race

| Freq              | $\operatorname{Count}$ | Prent |
|-------------------|------------------------|-------|
| Strongly Disagree | 1868                   | 68.4  |
| Disagree          | 559                    | 20.5  |
| Neutral           | 210                    | 7.7   |
| Agree             | 57                     | 2.1   |
| Strongly Agree    | 38                     | 1.4   |
| Total             | 2732                   | 100.1 |

In my residence this year I have been subjected to hate speech and / or discrimination because of my race

In my residence this year I have been subjected to hate speech and / or discrimination because of my nationality / culture