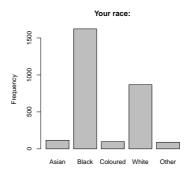

# 1 Demographic Variables

Your race:

| Freq                      | $\operatorname{Count}$ | $\operatorname{Prcnt}$ |
|---------------------------|------------------------|------------------------|
| Asian                     | 117                    | 4.2                    |
| $\operatorname{Black}$    | 1623                   | 58.0                   |
| $\operatorname{Coloured}$ | 98                     | 3.5                    |
| $_{ m White}$             | 868                    | 31.0                   |
| Other                     | 90                     | 3.2                    |
| Total                     | 2796                   | 99.9                   |