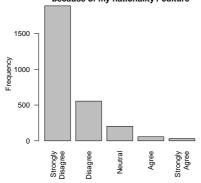

In my residence this year I have been subjected to hate speech and / or discrimination because of my race

In my residence this year I have been subjected to hate speech and / or discrimination because of my nationality / culture

| Freq              | Count | Prent |
|-------------------|-------|-------|
| Strongly Disagree | 1885  | 69.0  |
| Disagree          | 555   | 20.3  |
| Neutral           | 204   | 7.5   |
| Agree             | 57    | 2.1   |
| Strongly Agree    | 32    | 1.2   |
| Total             | 2733  | 100.1 |

In my residence this year I have been subjected to hate speech and / or discrimination because of my nationality / culture

I am comfortable living with people of a different culture / nationality.

| Freq              | $\operatorname{Count}$ | $\operatorname{Prcnt}$ |
|-------------------|------------------------|------------------------|
| Strongly Disagree | 20                     | 0.7                    |
| Disagree          | 17                     | 0.6                    |
| Neutral           | 139                    | 4.8                    |
| Agree             | 1114                   | 38.5                   |
| Strongly Agree    | 1603                   | 55.4                   |
| Total             | 2893                   | 100.0                  |