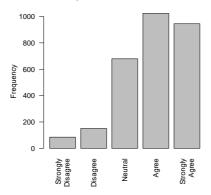

## 16 Item: Hall Warden

I believe my Hall Warden is fair and unbiased.

| Freq              | Count | Prent |
|-------------------|-------|-------|
| Strongly Disagree | 85    | 2.9   |
| Disagree          | 151   | 5.2   |
| Neutral           | 679   | 23.5  |
| Agree             | 1024  | 35.5  |
| Strongly Agree    | 945   | 32.8  |
| Total             | 2884  | 99.9  |