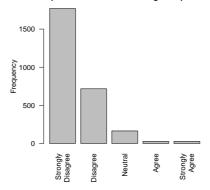

# 11 Item: Racism and Xenophobia

In my residence this year I have been subjected to hate speech and / or discrimination because of my race

| Freq              | $\operatorname{Count}$ | Prent |
|-------------------|------------------------|-------|
| Strongly Disagree | 1868                   | 68.4  |
| Disagree          | 559                    | 20.5  |
| Neutral           | 210                    | 7.7   |
| Agree             | 57                     | 2.1   |
| Strongly Agree    | 38                     | 1.4   |
| Total             | 2732                   | 100.1 |

In my residence this year I have been subjected to hate speech and / or discrimination because of my race

In my residence this year I have been subjected to hate speech and / or discrimination because of my nationality / culture