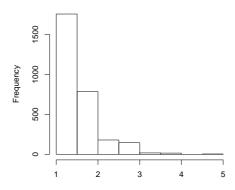

#### Are you disabled? (physically challenged)

The number of years you have lived in residence including this one:

| Freq  | $\operatorname{Count}$ | Prent |
|-------|------------------------|-------|
| 1     | 1186                   | 43.0  |
| 2     | 873                    | 31.7  |
| 3     | 459                    | 16.7  |
| 4     | 194                    | 7.0   |
| 5     | 37                     | 1.3   |
| 6     | 5                      | 0.2   |
| 7     | 2                      | 0.1   |
| Total | 2756                   | 100.0 |
|       |                        |       |