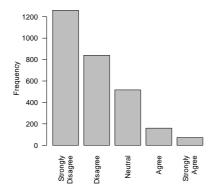

There is a drug problem in my res.

| Freq              | Count | Prent |
|-------------------|-------|-------|
| Strongly Disagree | 1260  | 44.2  |
| Disagree          | 840   | 29.5  |
| Neutral           | 517   | 18.1  |
| Agree             | 160   | 5.6   |
| Strongly Agree    | 72    | 2.5   |
| Total             | 2849  | 99.9  |