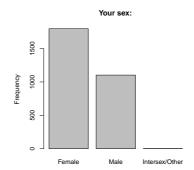

Your sex:

| Freq                   | $\operatorname{Count}$ | Prent |
|------------------------|------------------------|-------|
| Female                 | 1797                   | 61.9  |
| Male                   | 1103                   | 38.0  |
| Intersex/Other         | 2                      | 0.1   |
| $\operatorname{Total}$ | 2902                   | 100.0 |