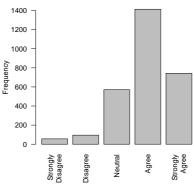

If conflict arises in my res, it is resolved quickly and effectively.

I appreciate having clear rules and guidelines for behaviour in residence.

| Freq              | Count | Prent |
|-------------------|-------|-------|
| Strongly Disagree | 56    | 1.9   |
| Disagree          | 95    | 3.3   |
| Neutral           | 571   | 19.8  |
| Agree             | 1414  | 49.1  |
| Strongly Agree    | 743   | 25.8  |
| Total             | 2879  | 99.9  |