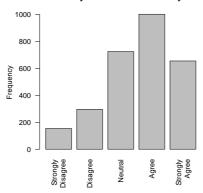

I believe my House Warden does a good job in the role of House Warden.

My House Warden participates in Hall and House activities, both sporting and social.

| Freq              | $\operatorname{Count}$ | Prent |
|-------------------|------------------------|-------|
| Strongly Disagree | 90                     | 3.2   |
| Disagree          | 180                    | 6.3   |
| Neutral           | 956                    | 33.5  |
| Agree             | 1046                   | 36.7  |
| Strongly Agree    | 580                    | 20.3  |
| Total             | 2852                   | 100.0 |