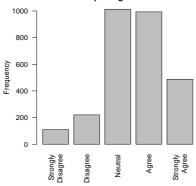

I can easily approach my Hall Warden to discuss Hall / House matters.

My Hall Warden participates in Hall activities, both sporting and social.

| Freq              | Count | Prent |
|-------------------|-------|-------|
| Strongly Disagree | 109   | 3.9   |
| Disagree          | 220   | 7.8   |
| Neutral           | 1013  | 35.9  |
| Agree             | 993   | 35.2  |
| Strongly Agree    | 487   | 17.3  |
| Total             | 2822  | 100.1 |