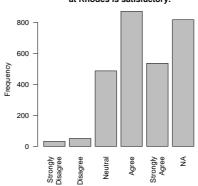

I am satisfied with the level of service I have received from the Career Centre.

The testing procedure for HIV/AIDS at Rhodes is satisfactory.

| Freq              | Count | Prent |
|-------------------|-------|-------|
| Strongly Disagree | 32    | 1.1   |
| Disagree          | 51    | 1.8   |
| Neutral           | 487   | 17.4  |
| Agree             | 871   | 31.2  |
| Strongly Agree    | 536   | 19.2  |
| NA                | 817   | 29.2  |
| Total             | 2794  | 99.9  |

The testing procedure for HIV/AIDS at Rhodes is satisfactory.