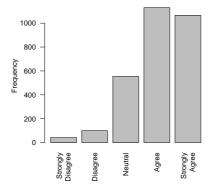

In my residence this year I have been subjected to hate speech and / or discrimination because of my nationality / culture

I am comfortable living with people of a different culture / nationality.

| Freq              | $\operatorname{Count}$ | $\operatorname{Prcnt}$ |
|-------------------|------------------------|------------------------|
| Strongly Disagree | 20                     | 0.7                    |
| Disagree          | 17                     | 0.6                    |
| Neutral           | 139                    | 4.8                    |
| Agree             | 1114                   | 38.5                   |
| Strongly Agree    | 1603                   | 55.4                   |
| Total             | 2893                   | 100.0                  |

I am comfortable living with people of a different culture / nationality.

I am comfortable living with people of a different 'race'.

| Freq              | Count | Prent |
|-------------------|-------|-------|
| Strongly Disagree | 19    | 0.7   |
| Disagree          | 15    | 0.5   |
| Neutral           | 155   | 5.4   |
| Agree             | 1024  | 35.4  |
| Strongly Agree    | 1676  | 58.0  |
| Total             | 2889  | 100.0 |