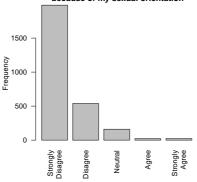

In my residence this year I have been subjected to hate speech and / or discrimination because of my nationality / culture

I am comfortable living with people of a different culture / nationality.

| Freq              | $\operatorname{Count}$ | $\operatorname{Prcnt}$ |
|-------------------|------------------------|------------------------|
| Strongly Disagree | 20                     | 0.7                    |
| Disagree          | 17                     | 0.6                    |
| Neutral           | 139                    | 4.8                    |
| Agree             | 1114                   | 38.5                   |
| Strongly Agree    | 1603                   | 55.4                   |
| Total             | 2893                   | 100.0                  |