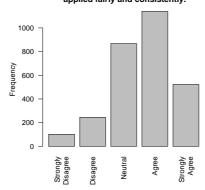

# 5 Item: Discipline

I believe that the disciplinary system is applied fairly and consistently.

| Freq              | Count | Prent |
|-------------------|-------|-------|
| Strongly Disagree | 102   | 3.5   |
| Disagree          | 245   | 8.5   |
| Neutral           | 868   | 30.2  |
| Agree             | 1140  | 39.6  |
| Strongly Agree    | 523   | 18.2  |
| Total             | 2878  | 100.0 |

I believe that the disciplinary system is applied fairly and consistently.

If conflict arises in my res, it is resolved quickly and effectively.

| Freq              | Count | Prent |
|-------------------|-------|-------|
| Strongly Disagree | 75    | 2.6   |
| Disagree          | 185   | 6.5   |
| Neutral           | 974   | 34.2  |
| Agree             | 1162  | 40.8  |
| Strongly Agree    | 453   | 15.9  |
| Total             | 2849  | 100.0 |