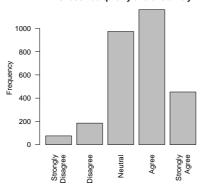

# 7 Item: Safety and Security

I feel safe walking around campus at night.

| Freq              | Count | Prent |
|-------------------|-------|-------|
| Strongly Disagree | 86    | 3.0   |
| Disagree          | 259   | 9.0   |
| Neutral           | 593   | 20.5  |
| Agree             | 1254  | 43.4  |
| Strongly Agree    | 697   | 24.1  |
| Total             | 2889  | 100.0 |

I feel safe walking around campus at night.

The safety precautions in my residence are sufficient.

| Freq              | Count | Prent |
|-------------------|-------|-------|
| Strongly Disagree | 47    | 1.6   |
| Disagree          | 130   | 4.5   |
| Neutral           | 634   | 22.1  |
| Agree             | 1455  | 50.7  |
| Strongly Agree    | 606   | 21.1  |
| Total             | 2872  | 100.0 |