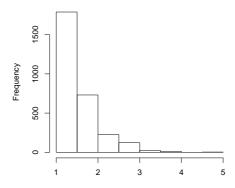

#### Are you disabled? (physically challenged)

The number of years you have lived in residence including this one:

| Freq  | $\operatorname{Count}$ | Prent |
|-------|------------------------|-------|
| 1     | 1186                   | 43.0  |
| 2     | 873                    | 31.7  |
| 3     | 459                    | 16.7  |
| 4     | 194                    | 7.0   |
| 5     | 37                     | 1.3   |
| 6     | 5                      | 0.2   |
| 7     | 2                      | 0.1   |
| Total | 2756                   | 100.0 |
|       |                        |       |

The number of years you have lived in residence including this one: