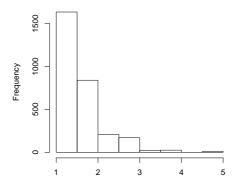

#### Are you disabled? (physically challenged)

The number of years you have lived in residence including this one:

| Freq  | $\operatorname{Count}$ | Prent |
|-------|------------------------|-------|
| 1     | 1186                   | 43.0  |
| 2     | 873                    | 31.7  |
| 3     | 459                    | 16.7  |
| 4     | 194                    | 7.0   |
| 5     | 37                     | 1.3   |
| 6     | 5                      | 0.2   |
| 7     | 2                      | 0.1   |
| Total | 2756                   | 100.0 |
|       |                        |       |