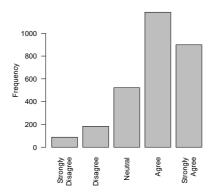

In my residence, academic achievements are highly valued.

I regard my room as a place for study.

| Freq              | Count | Prent |
|-------------------|-------|-------|
| Strongly Disagree | 88    | 3.1   |
| Disagree          | 184   | 6.4   |
| Neutral           | 522   | 18.1  |
| Agree             | 1185  | 41.2  |
| Strongly Agree    | 899   | 31.2  |
| Total             | 2878  | 100.0 |