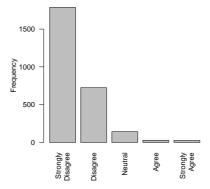

# 11 Item: Racism and Xenophobia

In my residence this year I have been subjected to hate speech and / or discrimination because of my race

| Freq              | $\operatorname{Count}$ | Prent |
|-------------------|------------------------|-------|
| Strongly Disagree | 1868                   | 68.4  |
| Disagree          | 559                    | 20.5  |
| Neutral           | 210                    | 7.7   |
| Agree             | 57                     | 2.1   |
| Strongly Agree    | 38                     | 1.4   |
| Total             | 2732                   | 100.1 |

In my residence this year I have been subjected to hate speech and / or discrimination because of my race

In my residence this year I have been subjected to hate speech and / or discrimination because of my nationality / culture