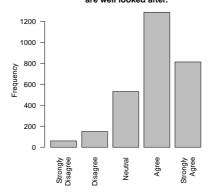

The gardens surrounding my residence are well looked after.

| Freq              | Count | Prent |
|-------------------|-------|-------|
| Strongly Disagree | 60    | 2.1   |
| Disagree          | 149   | 5.3   |
| Neutral           | 530   | 18.7  |
| Agree             | 1286  | 45.3  |
| Strongly Agree    | 812   | 28.6  |
| Total             | 2837  | 100.0 |

The gardens surrounding my residence are well looked after.

My residence is well maintained.

| Freq              | Count | Prent |
|-------------------|-------|-------|
| Strongly Disagree | 79    | 2.9   |
| Disagree          | 156   | 5.7   |
| Neutral           | 587   | 21.3  |
| Agree             | 1359  | 49.2  |
| Strongly Agree    | 580   | 21.0  |
| Total             | 2761  | 100.1 |