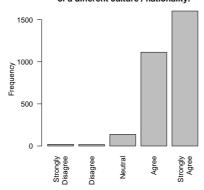

In my residence this year I have been subjected to hate speech and / or discrimination because of my nationality / culture

I am comfortable living with people of a different culture / nationality.

| Freq              | $\operatorname{Count}$ | $\operatorname{Prcnt}$ |
|-------------------|------------------------|------------------------|
| Strongly Disagree | 20                     | 0.7                    |
| Disagree          | 17                     | 0.6                    |
| Neutral           | 139                    | 4.8                    |
| Agree             | 1114                   | 38.5                   |
| Strongly Agree    | 1603                   | 55.4                   |
| Total             | 2893                   | 100.0                  |

I am comfortable living with people of a different culture / nationality.

I am comfortable living with people of a different 'race'.

| Freq              | Count | Prent |
|-------------------|-------|-------|
| Strongly Disagree | 19    | 0.7   |
| Disagree          | 15    | 0.5   |
| Neutral           | 155   | 5.4   |
| Agree             | 1024  | 35.4  |
| Strongly Agree    | 1676  | 58.0  |
| Total             | 2889  | 100.0 |